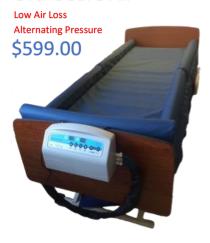

## OrthoCare Air Plus

\$599.00

Low Air Loss **Alternating Pressure** Heel Off ™ Technology

#### Air Mattress Features

- Modular air cells, easy to change and clean.
- Medical grade TPU material, environmentally friendly, waterproof, & anti-bacterial
- Air ventilation hole design, blowing by tiny holes, moisture control, patient can feel more comfortable
- Double CPR straps quickly deflate the mattress for cardiac resuscitation first aid
- Integrated Safe and Secure Safety Cover, helps reduce the risk of falls.
- Whisper quiet pump can be programmed specifically for the patient's weight.
- System lock: helps prevent accidental adjustments

#### OrthoCare Air