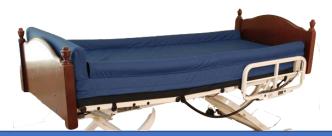

#### Safe & Secure™ Safety Cover

\$100

- MACHINE WASHABLE
- **FLUID-RESISTANT**
- BREATHABLE- STRETCH MATERIAL REDUCES ODOR
- PREVENTS SHEARING
- SAFETY COVER
- **4 PADDED BOLSTERS**
- 1 FOOT PILLOW
- 4 ATTACHED STRAPS WHICH ANCHORS TO ANY BED